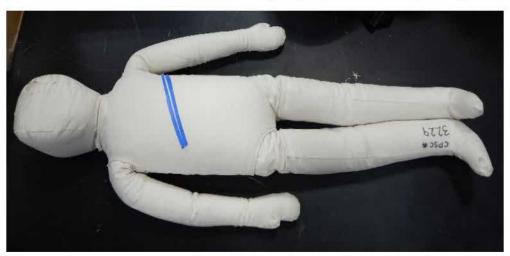

le and incident sample are "functionally identical." Although the forces and loads measured by LSM staff during its testing of the exemplar sample may not be identical to that of the incident sample, the failure mechanism of the exemplar sample should be representative of the incident sample.

The PSA also requested that LSM engineering staff discuss under what conditions the product's design could allow it to collapse.

To simulate conditions under which the victim may have become entrapped, a 3-YO CAMI dummy ("CAMI") was used. The CAMI is 37.5 inches long and weighs 31.25 lbs<sup>1</sup>. Blue tape was placed on the CAMI in the approximate locations and sizes of the injury patterns found on the victim, as described in the medical examiner's (ME) report in the IDI (see Figures 4 and 5).



Figure 4. Representation of indentations on the victim's chest based on the Medical Examiner's Report.

-

<sup>&</sup>lt;sup>1</sup> The victim weighed 33 lbs, as noted in the medical examiner's report.





Figure 5. Representation of indentations on the victim's back based on the Medical Examiner's Report.

In an attempt to replicate the injuries shown in the IDI, the CAMI was positioned in several different openings in the exemplar sample<sup>2</sup> (front/back entrances, upper side entrances, and lower side entrances, see Figure 6).







Figure 6. CAMI positioned to enter from the front entrance, upper left side entrance, and lower right side entrance.

To simulate the table collapsing due to the victim's movement, in each of the positionings, the sample was lowered to the ground