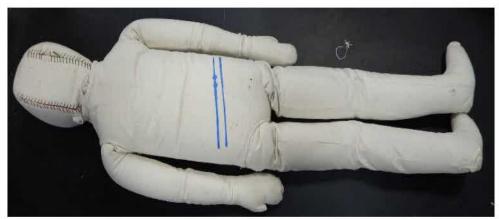

re mechanism of the exemplar sample should be representative of the incident sample.

The PSA also requested that LSM engineering staff discuss under what conditions the product's design could allow it to collapse.

To simulate conditions under which the victim may have become entrapped, a 3-YO CAMI dummy ("CAMI") was used. The CAMI is 37.5 inches long and weighs 31.25 lbs<sup>1</sup>. Blue tape was placed on the CAMI in the approximate locations and sizes of the injury patterns found on the victim, as described in the medical examiner's (ME) report in the IDI (see Figures 4 and 5).



Figure 4. Representation of indentations on the victim's chest based on the Medical Examiner's Report.

-

<sup>&</sup>lt;sup>1</sup> The victim weighed 33 lbs, as noted in the medical examiner's report.





Figure 5. Representation of indentations on the victim's back based on the Medical Examiner's Report.

In an attempt to replicate the injuries shown in the IDI, the CAMI was positioned in several different openings in the exemplar sample<sup>2</sup> (front/back entrances, upper side entrances, and lower side entrances, see Figure 6).







Figure 6. CAMI positioned to enter from the front entrance, upper left side entrance, and lower right side entrance.

To simulate the table collapsing due to the victim's movement, in each of the positionings, the sample was lowered to the ground on the right side (side with the single tab stops<sup>3</sup>) and to the left side (side without the single tab stops).

The CAMI was then examined to determine if the tape markings matched with the position